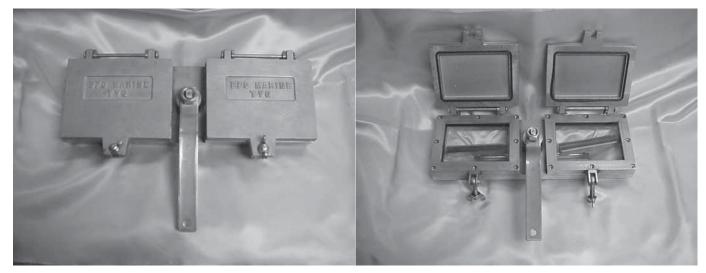

## TVG II Sight Glass

Manufactured by BFG Marine for Modern Engineered Products, Inc

The TVG II provides a dual window sight glass gauge for viewing into all closed tanks. For tankships, tank barges and all land based tanks. The unique design of the TVG II provides the best means for viewing into tanks. The following are some of the unique features of the TVGII:

- S.S. construction, cast bronze covers
- $\square$  Compact design (5 x 15")

- ☐ Dual wiper blades; double-edged and adjustable.

P.O. Box 1074 Mandeville, LA 70470 1-800-259-6874

www.mepinc.net sales@mepinc.net